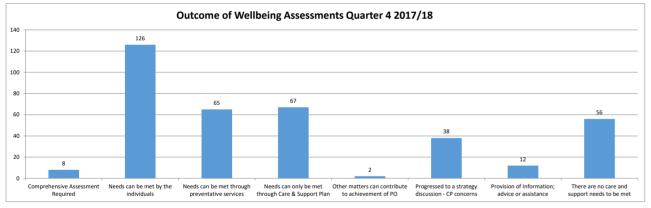

## Summary of Wellbeing Assessments Quarter 4 2017/18

|                                             |          | Needs can be<br>met by the | preventative | only be met<br>through Care | Other matters can<br>contribute to | strategy<br>discussion - CP | advice or  | There are no care<br>and support needs |     |         |
|---------------------------------------------|----------|----------------------------|--------------|-----------------------------|------------------------------------|-----------------------------|------------|----------------------------------------|-----|---------|
| Source/Outcome                              | Required | individuals                | services     | & Support Plan              | achievement of PO                  | concerns                    | assistance | to be met                              |     | Total % |
| Emergency Duty Team                         |          |                            |              | 8                           |                                    |                             | 1          | 3                                      | 12  | 3.2%    |
| Family                                      |          | 5                          | 7            | 2                           |                                    | 1                           | 2          | 3                                      | 20  | 5.3%    |
| Friend/Neighbour                            | 1        |                            |              |                             |                                    |                             |            |                                        | 1   | 0.3%    |
| Independent provider agency                 | 1        |                            |              | 2                           |                                    |                             | 1          |                                        | 4   | 1.1%    |
| LA Housing Dept. or Housing Association     |          |                            | 4            | 2                           |                                    |                             |            |                                        | 6   | 1.6%    |
| Legal                                       | 1        | 2                          |              |                             |                                    |                             |            |                                        | 3   | 0.8%    |
| Local Authority's own Social Services Dept. | 2        | 9                          | 3            | 3                           | 2                                  | 1                           |            | 6                                      | 26  | 7.0%    |
| Other Agency                                | 2        | 18                         | 12           | 11                          |                                    | 2                           | 4          | 3                                      | 52  | 13.9%   |
| Other Departments of own or other LA        |          | 13                         | 5            |                             |                                    | 1                           | 1          | 1                                      | 21  | 5.6%    |
| Other Individual                            |          |                            |              |                             |                                    |                             | 1          |                                        | 1   | 0.3%    |
| Police                                      |          | 38                         | 6            | 9                           |                                    | 9                           |            | 4                                      | 66  | 17.6%   |
| Primary health / Community health           |          | 26                         | 18           | 14                          |                                    | 10                          | 1          | 33                                     | 102 | 27.3%   |
| Probation                                   |          | 7                          |              | 1                           |                                    | 5                           |            |                                        | 13  | 3.5%    |
| School                                      |          | 8                          | 10           | 15                          |                                    | 9                           | 1          | 3                                      | 46  | 12.3%   |
| Secondary health                            | 1        |                            |              |                             |                                    |                             |            |                                        | 1   | 0.3%    |
| Grand Total                                 | 8        | 126                        | 65           | 67                          | 2                                  | 38                          | 12         | 56                                     | 374 |         |
| Total %                                     | 2.1%     | 33.7%                      | 17.4%        | 17.9%                       | 0.5%                               | 10.2%                       | 3.2%       | 15.0%                                  |     | -       |