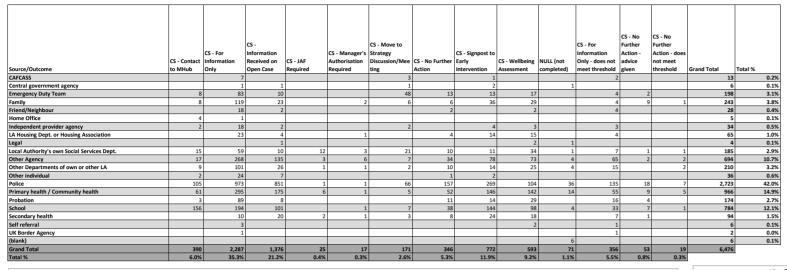

## Summary of Wellbeing Contact / Referrals Quarter 4 2017/18

% of Outcome of Wellbeing Contact / Referral Quarter 4 2017/18