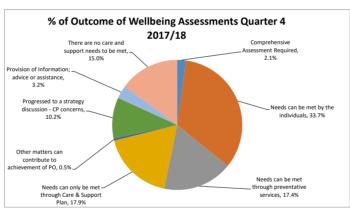

## Summary of Wellbeing Assessments Quarter 4 2017/18

|                                             |          | Needs can be<br>met by the | preventative | only be met<br>through Care | Other matters can<br>contribute to | strategy<br>discussion - CP | advice or  | There are no care<br>and support needs |     |         |
|---------------------------------------------|----------|----------------------------|--------------|-----------------------------|------------------------------------|-----------------------------|------------|----------------------------------------|-----|---------|
| Source/Outcome                              | Required | individuals                | services     | & Support Plan              | achievement of PO                  | concerns                    | assistance | to be met                              |     | Total % |
| Emergency Duty Team                         |          |                            |              | 8                           |                                    |                             | 1          | 3                                      | 12  | 3.2%    |
| Family                                      |          | 5                          | 7            | 2                           |                                    | 1                           | 2          | 3                                      | 20  | 5.3%    |
| Friend/Neighbour                            | 1        |                            |              |                             |                                    |                             |            |                                        | 1   | 0.3%    |
| Independent provider agency                 | 1        |                            |              | 2                           |                                    |                             | 1          |                                        | 4   | 1.1%    |
| LA Housing Dept. or Housing Association     |          |                            | 4            | 2                           |                                    |                             |            |                                        | 6   | 1.6%    |
| Legal                                       | 1        | 2                          |              |                             |                                    |                             |            |                                        | 3   | 0.8%    |
| Local Authority's own Social Services Dept. | 2        | 9                          | 3            | 3                           | 2                                  | 1                           |            | 6                                      | 26  | 7.0%    |
| Other Agency                                | 2        | 18                         | 12           | 11                          |                                    | 2                           | 4          | 3                                      | 52  | 13.9%   |
| Other Departments of own or other LA        |          | 13                         | 5            |                             |                                    | 1                           | 1          | 1                                      | 21  | 5.6%    |
| Other Individual                            |          |                            |              |                             |                                    |                             | 1          |                                        | 1   | 0.3%    |
| Police                                      |          | 38                         | 6            | 9                           |                                    | 9                           |            | 4                                      | 66  | 17.6%   |
| Primary health / Community health           |          | 26                         | 18           | 14                          |                                    | 10                          | 1          | 33                                     | 102 | 27.3%   |
| Probation                                   |          | 7                          |              | 1                           |                                    | 5                           |            |                                        | 13  | 3.5%    |
| School                                      |          | 8                          | 10           | 15                          |                                    | 9                           | 1          | 3                                      | 46  | 12.3%   |
| Secondary health                            | 1        |                            |              |                             |                                    |                             |            |                                        | 1   | 0.3%    |
| Grand Total                                 | 8        | 126                        | 65           | 67                          | 2                                  | 38                          | 12         | 56                                     | 374 |         |
| Total %                                     | 2.1%     | 33.7%                      | 17.4%        | 17.9%                       | 0.5%                               | 10.2%                       | 3.2%       | 15.0%                                  |     | -       |