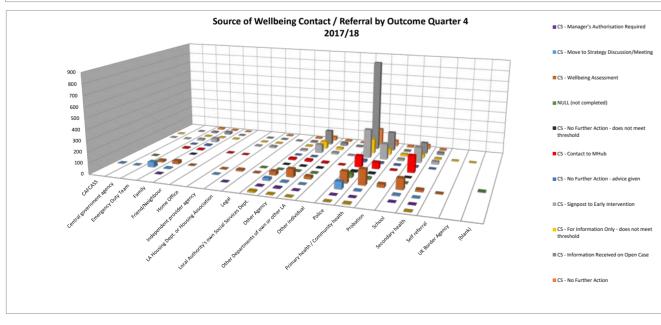

## Summary of Wellbeing Contact / Referrals Quarter 4 2017/18

% of Outcome of Wellbeing Contact / Referral Quarter 4 2017/18