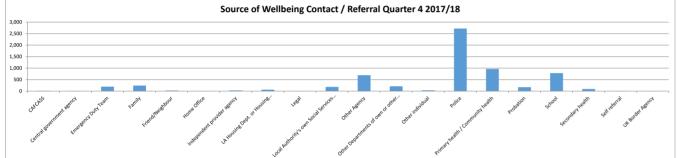

## Summary of Wellbeing Contact / Referrals Quarter 4 2017/18

% of Outcome of Wellbeing Contact / Referral Quarter 4 2017/18