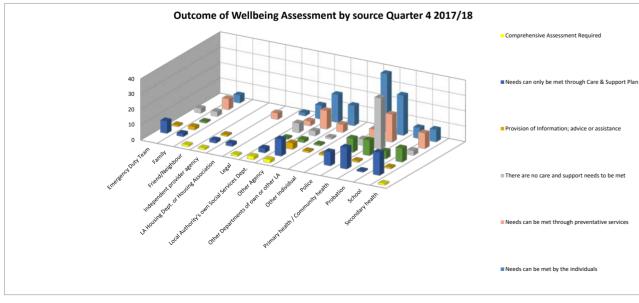

## Summary of Wellbeing Assessments Quarter 4 2017/18

|                                             |          | Needs can be<br>met by the | preventative | only be met<br>through Care | Other matters can<br>contribute to | strategy<br>discussion - CP | advice or  | There are no care<br>and support needs |     |         |
|---------------------------------------------|----------|----------------------------|--------------|-----------------------------|------------------------------------|-----------------------------|------------|----------------------------------------|-----|---------|
| Source/Outcome                              | Required | individuals                | services     | & Support Plan              | achievement of PO                  | concerns                    | assistance | to be met                              |     | Total % |
| Emergency Duty Team                         |          |                            |              | 8                           |                                    |                             | 1          | 3                                      | 12  | 3.2%    |
| Family                                      |          | 5                          | 7            | 2                           |                                    | 1                           | 2          | 3                                      | 20  | 5.3%    |
| Friend/Neighbour                            | 1        |                            |              |                             |                                    |                             |            |                                        | 1   | 0.3%    |
| Independent provider agency                 | 1        |                            |              | 2                           |                                    |                             | 1          |                                        | 4   | 1.1%    |
| LA Housing Dept. or Housing Association     |          |                            | 4            | 2                           |                                    |                             |            |                                        | 6   | 1.6%    |
| Legal                                       | 1        | 2                          |              |                             |                                    |                             |            |                                        | 3   | 0.8%    |
| Local Authority's own Social Services Dept. | 2        | 9                          | 3            | 3                           | 2                                  | 1                           |            | 6                                      | 26  | 7.0%    |
| Other Agency                                | 2        | 18                         | 12           | 11                          |                                    | 2                           | 4          | 3                                      | 52  | 13.9%   |
| Other Departments of own or other LA        |          | 13                         | 5            |                             |                                    | 1                           | 1          | 1                                      | 21  | 5.6%    |
| Other Individual                            |          |                            |              |                             |                                    |                             | 1          |                                        | 1   | 0.3%    |
| Police                                      |          | 38                         | 6            | 9                           |                                    | 9                           |            | 4                                      | 66  | 17.6%   |
| Primary health / Community health           |          | 26                         | 18           | 14                          |                                    | 10                          | 1          | 33                                     | 102 | 27.3%   |
| Probation                                   |          | 7                          |              | 1                           |                                    | 5                           |            |                                        | 13  | 3.5%    |
| School                                      |          | 8                          | 10           | 15                          |                                    | 9                           | 1          | 3                                      | 46  | 12.3%   |
| Secondary health                            | 1        |                            |              |                             |                                    |                             |            |                                        | 1   | 0.3%    |
| Grand Total                                 | 8        | 126                        | 65           | 67                          | 2                                  | 38                          | 12         | 56                                     | 374 |         |
| Total %                                     | 2.1%     | 33.7%                      | 17.4%        | 17.9%                       | 0.5%                               | 10.2%                       | 3.2%       | 15.0%                                  |     | -       |