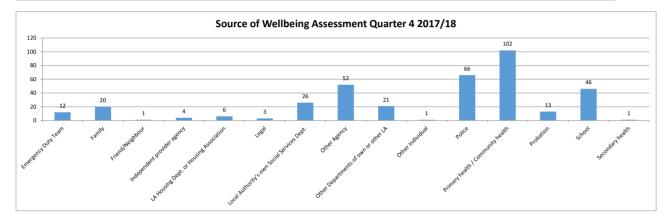

## Summary of Wellbeing Assessments Quarter 4 2017/18

|                                             |          | Needs can be<br>met by the | preventative | only be met<br>through Care | Other matters can<br>contribute to | strategy<br>discussion - CP | advice or  | There are no care<br>and support needs |     |         |
|---------------------------------------------|----------|----------------------------|--------------|-----------------------------|------------------------------------|-----------------------------|------------|----------------------------------------|-----|---------|
| Source/Outcome                              | Required | individuals                | services     | & Support Plan              | achievement of PO                  | concerns                    | assistance | to be met                              |     | Total % |
| Emergency Duty Team                         |          |                            |              | 8                           |                                    |                             | 1          | 3                                      | 12  | 3.2%    |
| Family                                      |          | 5                          | 7            | 2                           |                                    | 1                           | 2          | 3                                      | 20  | 5.3%    |
| Friend/Neighbour                            | 1        |                            |              |                             |                                    |                             |            |                                        | 1   | 0.3%    |
| Independent provider agency                 | 1        |                            |              | 2                           |                                    |                             | 1          |                                        | 4   | 1.1%    |
| LA Housing Dept. or Housing Association     |          |                            | 4            | 2                           |                                    |                             |            |                                        | 6   | 1.6%    |
| Legal                                       | 1        | 2                          |              |                             |                                    |                             |            |                                        | 3   | 0.8%    |
| Local Authority's own Social Services Dept. | 2        | 9                          | 3            | 3                           | 2                                  | 1                           |            | 6                                      | 26  | 7.0%    |
| Other Agency                                | 2        | 18                         | 12           | 11                          |                                    | 2                           | 4          | 3                                      | 52  | 13.9%   |
| Other Departments of own or other LA        |          | 13                         | 5            |                             |                                    | 1                           | 1          | 1                                      | 21  | 5.6%    |
| Other Individual                            |          |                            |              |                             |                                    |                             | 1          |                                        | 1   | 0.3%    |
| Police                                      |          | 38                         | 6            | 9                           |                                    | 9                           |            | 4                                      | 66  | 17.6%   |
| Primary health / Community health           |          | 26                         | 18           | 14                          |                                    | 10                          | 1          | 33                                     | 102 | 27.3%   |
| Probation                                   |          | 7                          |              | 1                           |                                    | 5                           |            |                                        | 13  | 3.5%    |
| School                                      |          | 8                          | 10           | 15                          |                                    | 9                           | 1          | 3                                      | 46  | 12.3%   |
| Secondary health                            | 1        |                            |              |                             |                                    |                             |            |                                        | 1   | 0.3%    |
| Grand Total                                 | 8        | 126                        | 65           | 67                          | 2                                  | 38                          | 12         | 56                                     | 374 |         |
| Total %                                     | 2.1%     | 33.7%                      | 17.4%        | 17.9%                       | 0.5%                               | 10.2%                       | 3.2%       | 15.0%                                  |     | -       |