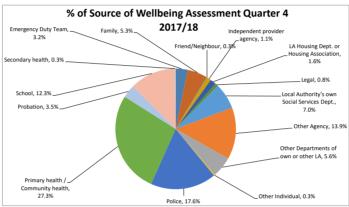

## Summary of Wellbeing Assessments Quarter 4 2017/18

|                                             |          | Needs can be<br>met by the | preventative | only be met<br>through Care | Other matters can<br>contribute to | strategy<br>discussion - CP | advice or  | There are no care<br>and support needs |     |         |
|---------------------------------------------|----------|----------------------------|--------------|-----------------------------|------------------------------------|-----------------------------|------------|----------------------------------------|-----|---------|
| Source/Outcome                              | Required | individuals                | services     | & Support Plan              | achievement of PO                  | concerns                    | assistance | to be met                              |     | Total % |
| Emergency Duty Team                         |          |                            |              | 8                           |                                    |                             | 1          | 3                                      | 12  | 3.2%    |
| Family                                      |          | 5                          | 7            | 2                           |                                    | 1                           | 2          | 3                                      | 20  | 5.3%    |
| Friend/Neighbour                            | 1        |                            |              |                             |                                    |                             |            |                                        | 1   | 0.3%    |
| Independent provider agency                 | 1        |                            |              | 2                           |                                    |                             | 1          |                                        | 4   | 1.1%    |
| LA Housing Dept. or Housing Association     |          |                            | 4            | 2                           |                                    |                             |            |                                        | 6   | 1.6%    |
| Legal                                       | 1        | 2                          |              |                             |                                    |                             |            |                                        | 3   | 0.8%    |
| Local Authority's own Social Services Dept. | 2        | 9                          | 3            | 3                           | 2                                  | 1                           |            | 6                                      | 26  | 7.0%    |
| Other Agency                                | 2        | 18                         | 12           | 11                          |                                    | 2                           | 4          | 3                                      | 52  | 13.9%   |
| Other Departments of own or other LA        |          | 13                         | 5            |                             |                                    | 1                           | 1          | 1                                      | 21  | 5.6%    |
| Other Individual                            |          |                            |              |                             |                                    |                             | 1          |                                        | 1   | 0.3%    |
| Police                                      |          | 38                         | 6            | 9                           |                                    | 9                           |            | 4                                      | 66  | 17.6%   |
| Primary health / Community health           |          | 26                         | 18           | 14                          |                                    | 10                          | 1          | 33                                     | 102 | 27.3%   |
| Probation                                   |          | 7                          |              | 1                           |                                    | 5                           |            |                                        | 13  | 3.5%    |
| School                                      |          | 8                          | 10           | 15                          |                                    | 9                           | 1          | 3                                      | 46  | 12.3%   |
| Secondary health                            | 1        |                            |              |                             |                                    |                             |            |                                        | 1   | 0.3%    |
| Grand Total                                 | 8        | 126                        | 65           | 67                          | 2                                  | 38                          | 12         | 56                                     | 374 |         |
| Total %                                     | 2.1%     | 33.7%                      | 17.4%        | 17.9%                       | 0.5%                               | 10.2%                       | 3.2%       | 15.0%                                  |     | -       |