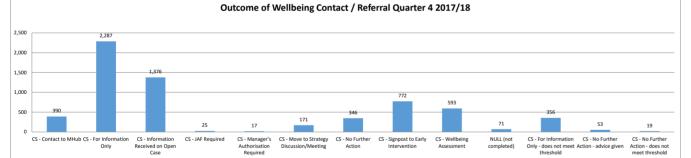

## Summary of Wellbeing Contact / Referrals Quarter 4 2017/18

% of Outcome of Wellbeing Contact / Referral Quarter 4 2017/18