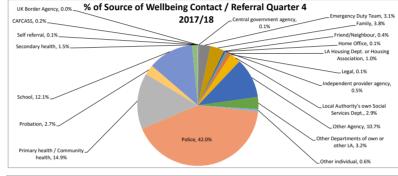

## Summary of Wellbeing Contact / Referrals Quarter 4 2017/18

% of Outcome of Wellbeing Contact / Referral Quarter 4 2017/18