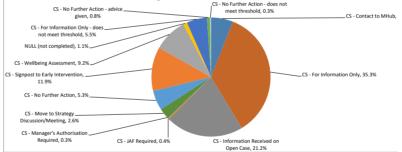

## Summary of Wellbeing Contact / Referrals Quarter 4 2017/18

% of Outcome of Wellbeing Contact / Referral Quarter 4 2017/18